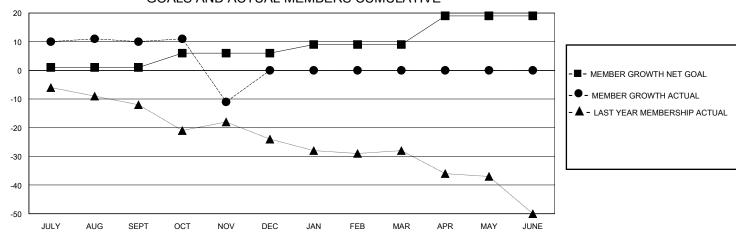

## GOALS AND ACTUAL MEMBERS CUMULATIVE

| DROPPED CLUBS: 1  |    | 10 CLUBS OF 31 ADDED 1 OR MORE<br>NEW MEMBERS | GENDER DISTRIBUTION  MALE 660 (69.62%) |              |   |
|-------------------|----|-----------------------------------------------|----------------------------------------|--------------|---|
| DROPPED MEMBERS   |    |                                               | FEMALE                                 | 288 (30.38%) |   |
| DECEASED          | 5  | CLICK HERE FOR CUMULATIVE                     | TOTAL FAMILY UNIT MEMBERS              |              | 0 |
| CLUB CANCELLED 19 |    | MEMBERSHIP DATA                               |                                        |              | 0 |
| OTHER             | 19 |                                               | FAMILY MEMBERS PAYING HALF             |              | 0 |
| TOTAL             | 43 |                                               |                                        |              |   |